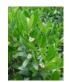

'Shamrock' is a compact rounded cultivar that grows 3-4' tall and suckers less than the species.

## **Garden Uses**

Mass or group. Excellent for shrub borders, foundation plantings or as a low hedge. Also effective naturalized in moist woodland gardens or in moist locations near streams or ponds. This species is noted for its ability to perform well in wet sites.