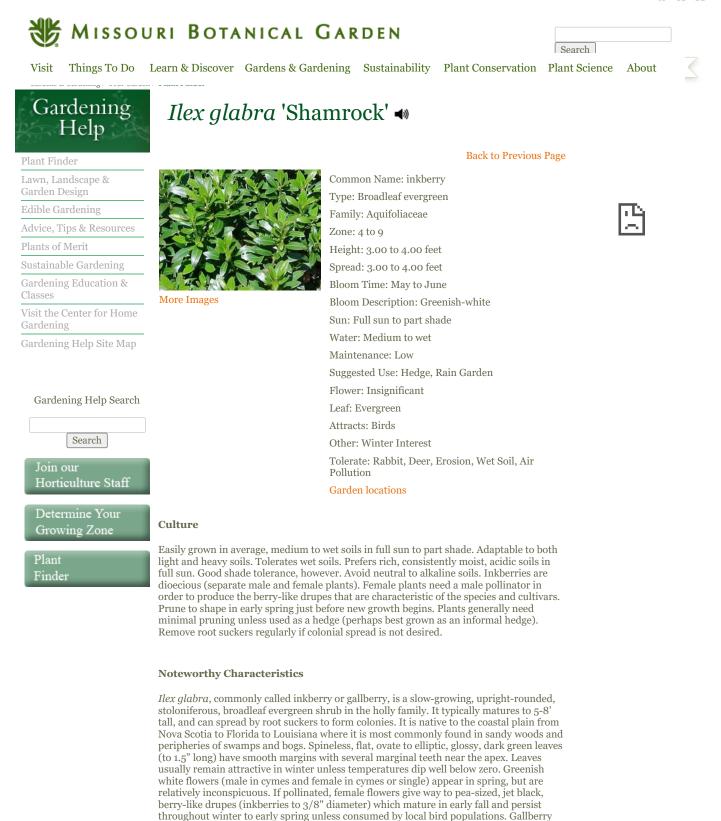

'Shamrock' is a compact rounded cultivar that grows 3-4' tall and suckers less than the species.

## **Garden Uses**

Mass or group. Excellent for shrub borders, foundation plantings or as a low hedge. Also effective naturalized in moist woodland gardens or in moist locations near streams or ponds. This species is noted for its ability to perform well in wet sites.